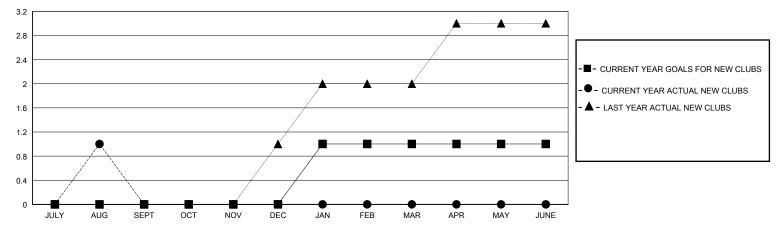

## GOALS AND ACTUAL NEW CLUBS CUMULATIVE

## District 22 C

Results as of: 8/31/2024

| GMT <sup>.</sup> | I OCATION MARYLAND | GMT CA |
|------------------|--------------------|--------|

| Clubs RESULTS FOR 2024-2025 |               |           | Members               |               |                        |                         |                                                    |
|-----------------------------|---------------|-----------|-----------------------|---------------|------------------------|-------------------------|----------------------------------------------------|
|                             |               |           | RESULTS FOR 2024-2025 |               |                        |                         |                                                    |
| QUARTER                     | NEW CLUB GOAL | NEW CLUBS | DROPPED CLUBS         | QUARTER MEMB  | SER GROWTH NET<br>GOAL | MEMBER GROWTH<br>ACTUAL | DROPPED<br>MEMBERS ACTUAL<br>(including transfers) |
| JULY/AUG/SEPT               | 0             | 1         | 0                     | JULY/AUG/SEPT | 11                     | 42                      | 17                                                 |
| OCT/NOV/DEC                 | 0             | 0         | 0                     | OCT/NOV/DEC   | 22                     | 0                       | 0                                                  |
| JAN/FEB/MAR                 | 1             | 0         | 0                     | JAN/FEB/MAR   | 22                     | 0                       | 0                                                  |
| APR/MAY/JUNE                | 0             | 0         | 0                     | APR/MAY/JUNE  | 22                     | 0                       | 0                                                  |