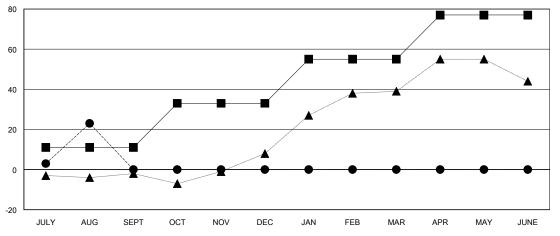

## GOALS AND ACTUAL MEMBERS CUMULATIVE

| - 🔳 - | MEMBER GROWTH | NET GOAL |
|-------|---------------|----------|
|       |               |          |

- ● - MEMBER GROWTH ACTUAL

- ▲ - LAST YEAR MEMBERSHIP ACTUAL

## District 22 C

Results as of: 8/31/2024

| GMT <sup>.</sup> | I OCATION MARYLAND | GMT CA |
|------------------|--------------------|--------|

| Clubs RESULTS FOR 2024-2025 |               |           | Members               |               |                        |                         |                                                    |
|-----------------------------|---------------|-----------|-----------------------|---------------|------------------------|-------------------------|----------------------------------------------------|
|                             |               |           | RESULTS FOR 2024-2025 |               |                        |                         |                                                    |
| QUARTER                     | NEW CLUB GOAL | NEW CLUBS | DROPPED CLUBS         | QUARTER MEMB  | SER GROWTH NET<br>GOAL | MEMBER GROWTH<br>ACTUAL | DROPPED<br>MEMBERS ACTUAL<br>(including transfers) |
| JULY/AUG/SEPT               | 0             | 1         | 0                     | JULY/AUG/SEPT | 11                     | 42                      | 17                                                 |
| OCT/NOV/DEC                 | 0             | 0         | 0                     | OCT/NOV/DEC   | 22                     | 0                       | 0                                                  |
| JAN/FEB/MAR                 | 1             | 0         | 0                     | JAN/FEB/MAR   | 22                     | 0                       | 0                                                  |
| APR/MAY/JUNE                | 0             | 0         | 0                     | APR/MAY/JUNE  | 22                     | 0                       | 0                                                  |